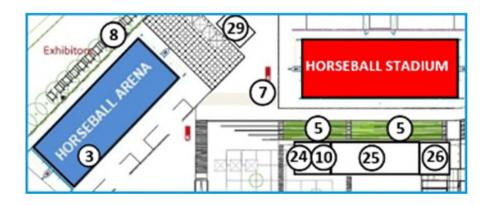

| TRAINING & FAMILIARIZATION TIME SCHEDULE |                               |                   |                     |
|------------------------------------------|-------------------------------|-------------------|---------------------|
|                                          | PITCH                         | "HORSEBALL ARENA" | "HORSEBALL STADIUM" |
| DAY                                      |                               | Pitch with goals  | pitch with goal     |
| SUNDAY                                   | Aug.4th                       |                   | FAMILIARIZATION     |
|                                          |                               |                   | 12:00-20:00         |
| MONDAY                                   | Aug.5th                       | TRAINING          | FAMILIARIZATION     |
|                                          |                               | 12:00-19:00       | 09:00-13:00         |
|                                          |                               | 12.00-13.00       | 14:00-19:00         |
| TUESDAY<br>WEDNESDAY<br>THURSDAY         | Aug.6th<br>Aug.7th<br>Aug.8th | TRAINING          | HORSE INSPECTION    |
|                                          |                               | 08:00-18:30       | 16:30-18:30         |
|                                          |                               | WARM UP           | COMPETITION         |
|                                          |                               | 19:30-23:00       | 20:30-23:30         |
| FRIDAY                                   | Aug.9th                       | TRAINING          | HORSE INSPECTION    |
|                                          |                               | 08:00-16:00       | 15:00-16:00         |
|                                          |                               | WARM UP           | COMPETITION         |
|                                          |                               | 16:00-18:00       | 17:00-18:30         |
| SATURDAY                                 | Aug.10th                      |                   | TRAINING            |
|                                          |                               |                   | 14:00-16:30         |
|                                          |                               |                   | HORSE INSPECTION    |
|                                          |                               |                   | 15:00-16:30         |
|                                          |                               | WARM UP           | COMPETITION         |
|                                          |                               | 16:30-23:00       | 17:00-23:00         |
| SUNDAY                                   | Aug.11th                      | HORSE INSPECTION  |                     |
|                                          |                               | 10:30-12:00       |                     |
|                                          |                               | WARM UP           | COMPETITION         |
|                                          |                               | 12:30-18:00       | 12:30-19:30         |